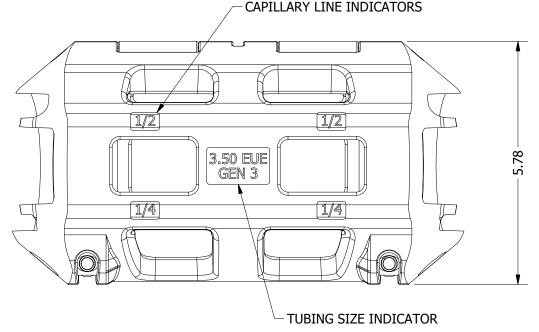

ASSEMBLY - DEFENDER GUARD - GEN 3 COLLAR 3.50 EUE - STANDARD COLLAR -02 PAD

9000239

D 1 OF 1

PARTINUMBER: | REV: | SHEET.

"PROPRIETARY RIGHTS ARE INCLUDED IN THE INFORMATION DISCLOSED HEREIN AND THIS DOCUMENT IS RELEASED TO AND ACCEPTED BY THE POSSESSOR ON THE CONDITION AND UNDERSTANDING THAT NEITHER THIS DOCUMENT NOR THE INFORMATION DISCLOSED HEREIN SHALL BE REPRODUCED OR