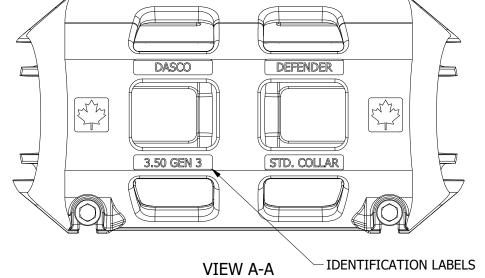

ROTATED FOR CLARITY

ASSEMBLY - DEFENDER GUARD - GEN 3 COLLAR 3.50 EUE - STANDARD COLLAR -02 PAD

9000239

D 1 OF 1

PARTINUMBER: | REV: | SHEET.

"PROPRIETARY RIGHTS ARE INCLUDED IN THE INFORMATION DISCLOSED HEREIN AND THIS DOCUMENT IS RELEASED TO AND ACCEPTED BY THE POSSESSOR ON THE CONDITION AND UNDERSTANDING THAT NEITHER THIS DOCUMENT NOR THE INFORMATION DISCLOSED HEREIN SHALL BE REPRODUCED OR