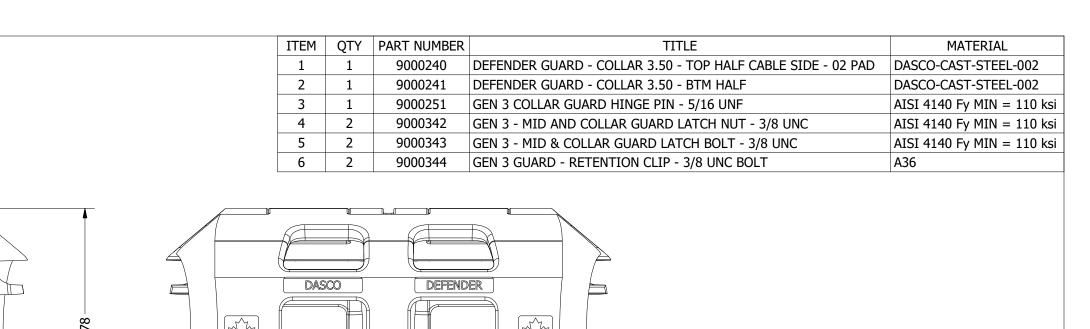

ASSEMBLY - DEFENDER GUARD - GEN 3 COLLAR 3.50 EUE - STANDARD COLLAR -02 PAD

9000239

D 1 OF 1

PARTINUMBER: | REV: | SHEET.

"PROPRIETARY RIGHTS ARE INCLUDED IN THE INFORMATION DISCLOSED HEREIN AND THIS DOCUMENT IS RELEASED TO AND ACCEPTED BY THE POSSESSOR ON THE CONDITION AND UNDERSTANDING THAT NEITHER THIS DOCUMENT NOR THE INFORMATION DISCLOSED HEREIN SHALL BE REPRODUCED OR