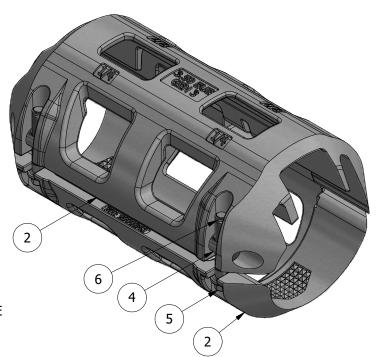

ASSEMBLY - DEFENDER GUARD - GEN 3 COLLAR 3.50 EUE - STANDARD COLLAR -02 PAD

9000239

D 1 OF 1

PARTINUMBER: | REV: | SHEET.

"PROPRIETARY RIGHTS ARE INCLUDED IN THE INFORMATION DISCLOSED HEREIN AND THIS DOCUMENT IS RELEASED TO AND ACCEPTED BY THE POSSESSOR ON THE CONDITION AND UNDERSTANDING THAT NEITHER THIS DOCUMENT NOR THE INFORMATION DISCLOSED HEREIN SHALL BE REPRODUCED OR