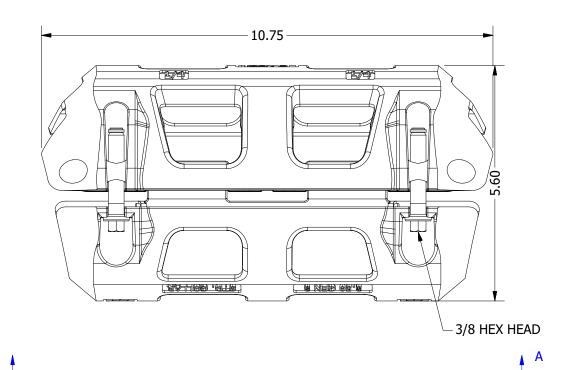

ASSEMBLY - DEFENDER GUARD - GEN 3 COLLAR 3.50 EUE - STANDARD COLLAR -02 PAD

9000239

D 1 OF 1

PARTINUMBER: | REV: | SHEET.

"PROPRIETARY RIGHTS ARE INCLUDED IN THE INFORMATION DISCLOSED HEREIN AND THIS DOCUMENT IS RELEASED TO AND ACCEPTED BY THE POSSESSOR ON THE CONDITION AND UNDERSTANDING THAT NEITHER THIS DOCUMENT NOR THE INFORMATION DISCLOSED HEREIN SHALL BE REPRODUCED OR