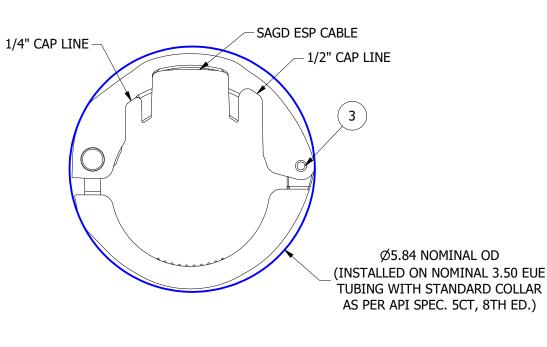

ASSEMBLY - DEFENDER GUARD - GEN 3 COLLAR 3.50 EUE - STANDARD COLLAR -02 PAD

9000239

D 1 OF 1

PARTINUMBER: | REV: | SHEET.

"PROPRIETARY RIGHTS ARE INCLUDED IN THE INFORMATION DISCLOSED HEREIN AND THIS DOCUMENT IS RELEASED TO AND ACCEPTED BY THE POSSESSOR ON THE CONDITION AND UNDERSTANDING THAT NEITHER THIS DOCUMENT NOR THE INFORMATION DISCLOSED HEREIN SHALL BE REPRODUCED OR