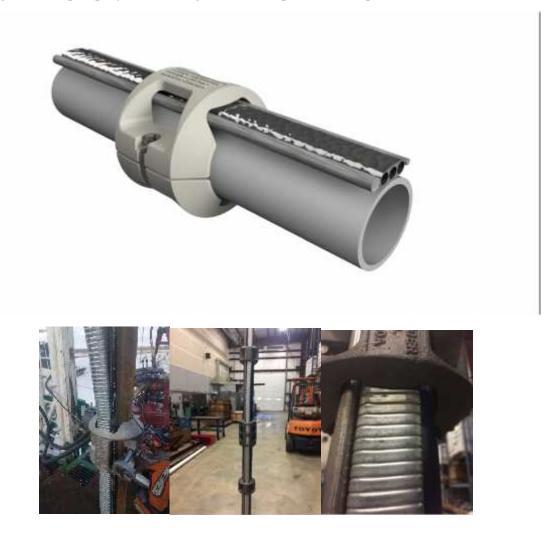

## **Defender Mid Joint Guard**

The DEFENDER mid-joint guard is a critical component of the DEFENDER system. Specifically designed to stop tubing flex, the mid-joint guard protects the ESP cable throughout deployment, run-life and removal. One-bolt high-strength 4140 design installs easily, while anti-slip/anti-rotation knurling ensures a solid hold. Can be utilized in single or multiples per joint of tubing to maximize protection in specific wellbore locations.

| OD   | Length  | Material       | Tubing     | Cable Size | Cap Line                                                      | Pull       |
|------|---------|----------------|------------|------------|---------------------------------------------------------------|------------|
|      |         |                | _          |            |                                                               | Strength   |
| 6.08 | 10.750" | Ductile Iron   | 3.5" EUE   | #1-#4 AWG  | <sup>1</sup> / <sub>4</sub> &( <sup>1</sup> / <sub>2</sub> or | Clearance. |
|      |         | or Alloy Steel | STD Collar | ESP        | 3/8")                                                         |            |

## **Reference Pictures**

Mid Joint guards provides protection and centralization to the center of the tubing string keeping the high voltage ESP cable and capillary lines of the casing in horizontal applications.