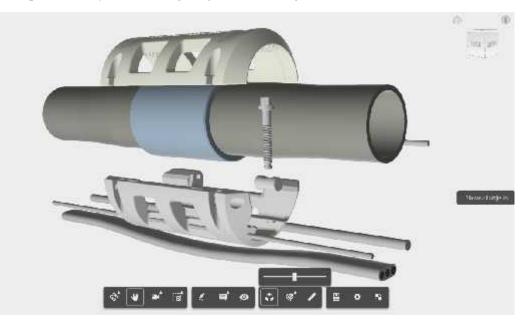

## **Reference Pictures**

Mid Joint guards provides protection and centralization to the center of the tubing string keeping the high voltage ESP cable and capillary lines of the casing in horizontal applications.