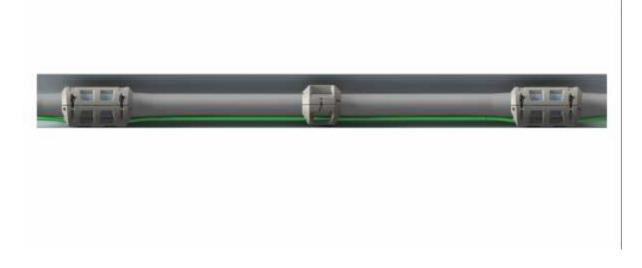

## **Reference Pictures**

Mid Joint guards provides protection and centralization to the center of the tubing string keeping the high voltage ESP cable and capillary lines of the casing in horizontal applications.