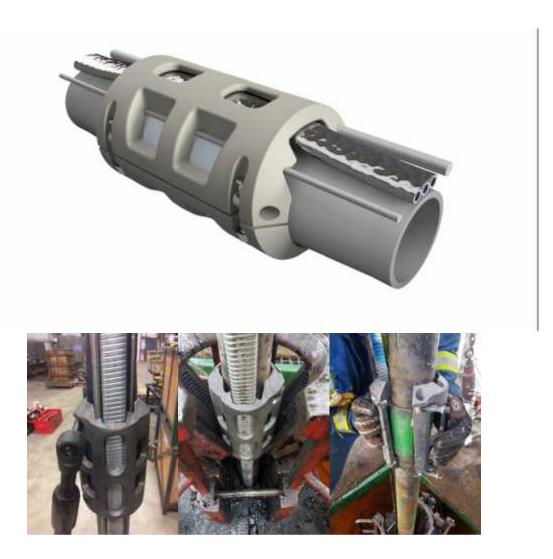

## **Defender Collar Guard**

The DEFENDER cross-coupling guard is the most robust cable protection clamp on earth. This guard was designed for the most destructive downhole environments, at a price point that makes sense for even the most reliable wellbore. 100% designed in-house, the clamp accommodates a standard ESP cable plus <sup>1</sup>/<sub>4</sub>", 3/8" and <sup>1</sup>/<sub>2</sub>" cap lines. The simple 2-bolt high strength 4140 design installs easily, without the need for any special tooling.

| OD   | Length  | Material       | Tubing     | Cable Size | Cap Line      | Pull      |
|------|---------|----------------|------------|------------|---------------|-----------|
|      |         |                |            |            |               | Strength  |
| 6.08 | 10.750" | Ductile Iron   | 3.5" EUE   | #1-#4 AWG  | 1/4 &( 1/2 or | 1000 lbs. |
|      |         | or Alloy Steel | STD Collar | ESP        | 3/8")         |           |