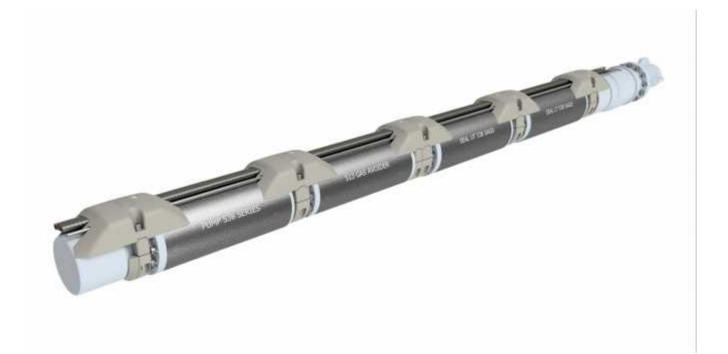

## **Defender Motor Lead Extension (MLE) Guard**

The DEFENDER MLE Guard is designed to protect the MLE cable in the most severe well conditions. Leading edge tapers and robust design ensure that the guard can handle multiple impacts, from any angle, and keep the MLE protected. The 3-piece design eliminates hinges, dramatically strengthening the guard while allowing for maximum flexibility of cable and cap line configuration. Positive anti-rotation lug and 4-bolt NorLock design installs quickly and easily, preventing fasteners from loosening due to high vibration. One-size configuration eliminates the need for multiple different guard sizes.

| OD   | Length | Material    | Equipment  | Cable Size | Cap Line                                                      | Pull     |
|------|--------|-------------|------------|------------|---------------------------------------------------------------|----------|
|      |        |             |            |            |                                                               | Strength |
| 6.25 | 6.00   | Alloy Steel | 500 Series | #4-#8 MLE  | <sup>1</sup> / <sub>4</sub> &( <sup>1</sup> / <sub>2</sub> or | 100 lbs. |
|      |        |             | ESP        |            | 3/8")                                                         |          |